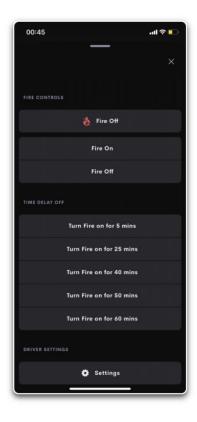

매 중 💶

~

Settings

Turn Fire on for 5 mins Turn Fire on for 25 mins

Turn Fire on for 40 mins

Turn Fire on for 50 mins

Turn Fire on for 60 mins

Settings

#### **Actions**

- Switch On
- Switch On With Delay (Delay in Mins up to 120 mins)
- Switch Off
- Cancel Timer